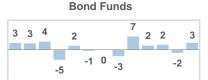

| Net Sales of AIFs |      |       |       |  |  |
|-------------------|------|-------|-------|--|--|
|                   | May  | April | YTD   |  |  |
| Equity            | -4.0 | -2.6  | -12.9 |  |  |
| Bond              | 3.5  | -1.6  | 13.1  |  |  |
| Multi-Asset       | 1.5  | 10.4  | 20.5  |  |  |
| Money Market      | 0.6  | -0.1  | -0.8  |  |  |
| Real Estate       | -0.9 | 0.9   | -1.8  |  |  |
| Other             | 1.3  | 0.4   | -0.1  |  |  |
| Total             | 2.1  | 7.3   | 18.0  |  |  |