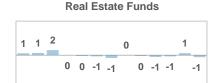

| Net Sales of AIFs |      |       |       |  |  |
|-------------------|------|-------|-------|--|--|
|                   | May  | April | YTD   |  |  |
| Equity            | -4.0 | -2.6  | -12.9 |  |  |
| Bond              | 3.5  | -1.6  | 13.1  |  |  |
| Multi-Asset       | 1.5  | 10.4  | 20.5  |  |  |
| Money Market      | 0.6  | -0.1  | -0.8  |  |  |
| Real Estate       | -0.9 | 0.9   | -1.8  |  |  |
| Other             | 1.3  | 0.4   | -0.1  |  |  |
| Total             | 2.1  | 7.3   | 18.0  |  |  |