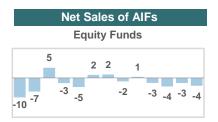

| Net Sales of AIFs |      |       |       |  |  |
|-------------------|------|-------|-------|--|--|
|                   | May  | April | YTD   |  |  |
| Equity            | -4.0 | -2.6  | -12.9 |  |  |
| Bond              | 3.5  | -1.6  | 13.1  |  |  |
| Multi-Asset       | 1.5  | 10.4  | 20.5  |  |  |
| Money Market      | 0.6  | -0.1  | -0.8  |  |  |
| Real Estate       | -0.9 | 0.9   | -1.8  |  |  |
| Other             | 1.3  | 0.4   | -0.1  |  |  |
| Total             | 2.1  | 7.3   | 18.0  |  |  |