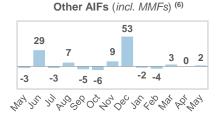

| Net Sales of AIFs |      |       |       |  |  |
|-------------------|------|-------|-------|--|--|
|                   | May  | April | YTD   |  |  |
| Equity            | -4.0 | -2.6  | -12.9 |  |  |
| Bond              | 3.5  | -1.6  | 13.1  |  |  |
| Multi-Asset       | 1.5  | 10.4  | 20.5  |  |  |
| Money Market      | 0.6  | -0.1  | -0.8  |  |  |
| Real Estate       | -0.9 | 0.9   | -1.8  |  |  |
| Other             | 1.3  | 0.4   | -0.1  |  |  |
| Total             | 2.1  | 7.3   | 18.0  |  |  |

**Multi-Asset Funds** 

Data are presented in euro billions (unless otherwise noted).

(1)This table shows net assets and net sales of funds classified according to their country of domicile. Data on where funds are bought and who owns them are shown in EFAMA's European Quarterly Statistical Releases and Fact Book. Funds domiciled in Switzerland, Turkey and the United Kingdom that fulfill the UCITS criteria are classified as UCITS. (2) Net asset figures include closed-ended funds at end 2023. (3) Breakdown between UCITS and AIF net assets based on estimation. Data reflect funds sold to Swedish investors, regardless of the fund domicile. (4) Investment trusts are excluded. (5) Percentage changes compare net assets at end May 2024 and end December 2023. (6) Other AIFs include money market funds, guaranteed funds, ARIS funds and remaining other AIFs.