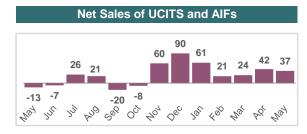

789 782 822 <u>925 924 970 968 944 970 1,005 992</u>

| Austria -79 411 100.5 117.6 Belgium -112 22 219.2 1.6 Bulgaria 12 0.5 1.4 0.2 Croatia 25 n.a. 2.7 1.1 Cyprus 30 1 0.6 5.9 Czech Republic 246 19 26.9 2.8 Denmark 1,764 -472 184.2 105.6 Finland 1,075 -16 139.8 18.5 France -29,718 11 958.9 1,422.8 Germany 678 -879 520.1 2,202.1 Greece 318 n.a. 15.7 5.7 Hungary 165 47 3.2 37.4 Ireland 48,314 -1,887 3,483.0 885.1 Italy (2) 2,299 -7 263.3 121.0 Liechtenstein -259 297 34.7 98.5 Luxembourg 2,995 6,185 4,446.3 1,026.2 Malta 1 -33 3.0 18.1 Netherlands 649 -3,235 88.0 764.3 Norway 715 175 169.3 22 Poland 443 335 32.7 49.4 Portugal 188 -2 18.4 15.6 Romania 109 7 4.1 3.7 Slovakia 9 22 6.9 3.3 Slovenia 27 n.a. 5.4 0.7 Spain 2,137 -325 350.9 36.6 Sweden (3) 2,772 570 643.5 34.2 Switzerland 540.0 -437 708.3 175.6 Turkey 1,912 83 74.2 32.1 UK (4) -2,373.2 1,208.2 1,453.7 568.2                                                                                                                                                                                                                                                                                                                                                    | Net               | Net Sales and Net Assets by Country |          |            |          |  |  |  |
|----------------------------------------------------------------------------------------------------------------------------------------------------------------------------------------------------------------------------------------------------------------------------------------------------------------------------------------------------------------------------------------------------------------------------------------------------------------------------------------------------------------------------------------------------------------------------------------------------------------------------------------------------------------------------------------------------------------------------------------------------------------------------------------------------------------------------------------------------------------------------------------------------------------------------------------------------------------------------------------------------------------------------------------------------------------------------------------------------------------------------------------------------------------------------------------------------------|-------------------|-------------------------------------|----------|------------|----------|--|--|--|
| Austria -79 411 100.5 117.6 Belgium -112 22 219.2 1.6 Bulgaria 12 0.5 1.4 0.2 Croatia 25 n.a. 2.7 1.1 Cyprus 30 1 0.6 5.9 Czech Republic 246 19 26.9 2.8 Denmark 1,764 -472 184.2 105.6 Finland 1,075 -16 139.8 18.5 France -29,718 11 958.9 1,422.8 Germany 678 -879 520.1 2,202.1 Greece 318 n.a. 15.7 5.7 Hungary 165 47 3.2 37.4 Ireland 48,314 -1,887 3,483.0 885.1 Italy (2) 2,299 -7 263.3 121.0 Liechtenstein -259 297 34.7 98.5 Luxembourg 2,995 6,185 4,446.3 1,026.2 Malta 1 -33 3.0 18.1 Netherlands 649 -3,235 88.0 764.3 Norway 715 175 169.3 22 Poland 443 335 32.7 49.4 Portugal 188 -2 18.4 15.6 Romania 109 7 4.1 3.7 Slovakia 9 22 6.9 3.3 Slovenia 27 n.a. 5.4 0.7 Spain 2,137 -325 350.9 36.6 Sweden (3) 2,772 570 643.5 34.2 Switzerland 540.0 -437 708.3 175.6 Turkey 1,912 83 74.2 32.1 UK (4) -2,373.2 1,208.2 1,453.7 568.2                                                                                                                                                                                                                                                                                                                                                    |                   | Net Sales                           | (EUR mn) | Net Assets | (EUR bn) |  |  |  |
| Belgium         -112         22         219.2         1.6           Bulgaria         12         0.5         1.4         0.2           Croatia         25         n.a.         2.7         1.1           Cyprus         30         1         0.6         5.9           Czech Republic         246         19         26.9         2.8           Denmark         1,764         -472         184.2         105.6           Finland         1,075         -16         139.8         18.5           France         -29,718         11         958.9         1,422.8           Germany         678         -879         520.1         2,202.1           Greece         318         n.a.         15.7         5.7           Hungary         165         47         3.2         37.4           Ireland         48,314         -1,887         3,483.0         885.1           Italy (2)         2,299         -7         263.3         121.0           Liechtenstein         -259         297         34.7         98.5           Luxembourg         2,995         6,185         4,446.3         1,026.2           Malta         1 <td>Country (1)</td> <td>UCITS</td> <td>AIFs</td> <td>UCITS</td> <td>AIFs</td> | Country (1)       | UCITS                               | AIFs     | UCITS      | AIFs     |  |  |  |
| Bulgaria         12         0.5         1.4         0.2           Croatia         25         n.a.         2.7         1.1           Cyprus         30         1         0.6         5.9           Czech Republic         246         19         26.9         2.8           Denmark         1,764         -472         184.2         105.6           Finland         1,075         -16         139.8         18.5           France         -29,718         11         958.9         1,422.8           Germany         678         -879         520.1         2,202.1           Greece         318         n.a.         15.7         5.7           Hungary         165         47         3.2         37.4           Ireland         48,314         -1,887         3,483.0         885.1           Italy (2)         2,299         -7         263.3         121.0           Liechtenstein         -259         297         34.7         98.5           Luxembourg         2,995         6,185         4,446.3         1,026.2           Malta         1         -33         3.0         18.1           Netherlands         649                                                                             | Austria           | -79                                 | 411      | 100.5      | 117.6    |  |  |  |
| Croatia         25         n.a.         2.7         1.1           Cyprus         30         1         0.6         5.9           Czech Republic         246         19         26.9         2.8           Denmark         1,764         -472         184.2         105.6           Finland         1,075         -16         139.8         18.5           France         -29,718         11         958.9         1,422.8           Germany         678         -879         520.1         2,202.1           Greece         318         n.a.         15.7         5.7           Hungary         165         47         3.2         37.4           Iteland         48,314         -1,887         3,483.0         885.1           Italy (2)         2,299         -7         263.3         121.0           Liechtenstein         -259         297         34.7         98.5           Luxembourg         2,995         6,185         4,446.3         1,026.2           Malta         1         -33         3.0         18.1           Netherlands         649         -3,235         88.0         764.3           Norway <t< td=""><td>Belgium</td><td>-112</td><td>22</td><td>219.2</td><td>1.6</td></t<>  | Belgium           | -112                                | 22       | 219.2      | 1.6      |  |  |  |
| Cyprus         30         1         0.6         5.9           Czech Republic         246         19         26.9         2.8           Denmark         1,764         -472         184.2         105.6           Finland         1,075         -16         139.8         18.5           France         -29,718         11         958.9         1,422.8           Germany         678         -879         520.1         2,202.1           Greece         318         n.a.         15.7         5.7           Hungary         165         47         3.2         37.4           Ireland         48,314         -1,887         3,483.0         885.1           Italy (2)         2,299         -7         263.3         121.0           Liechtenstein         -259         297         34.7         98.5           Luxembourg         2,995         6,185         4,446.3         1,026.2           Malta         1         -33         3.0         18.1           Netherlands         649         -3,235         88.0         764.3           Norway         715         175         169.3         22           Poland <t< td=""><td>Bulgaria</td><td>12</td><td>0.5</td><td>1.4</td><td>0.2</td></t<>    | Bulgaria          | 12                                  | 0.5      | 1.4        | 0.2      |  |  |  |
| Czech Republic         246         19         26.9         2.8           Denmark         1,764         -472         184.2         105.6           Finland         1,075         -16         139.8         18.5           France         -29,718         11         958.9         1,422.8           Germany         678         -879         520.1         2,202.1           Greece         318         n.a.         15.7         5.7           Hungary         165         47         3.2         37.4           Ireland         48,314         -1,887         3,483.0         885.1           Italy (2)         2,299         -7         263.3         121.0           Liechtenstein         -259         297         34.7         98.5           Luxembourg         2,995         6,185         4,446.3         1,026.2           Malta         1         -33         3.0         18.1           Netherlands         649         -3,235         88.0         764.3           Norway         715         175         169.3         22           Poland         443         335         32.7         49.4           Portugal                                                                             | Croatia           | 25                                  | n.a.     | 2.7        | 1.1      |  |  |  |
| Denmark         1,764         -472         184.2         105.6           Finland         1,075         -16         139.8         18.5           France         -29,718         11         958.9         1,422.8           Germany         678         -879         520.1         2,202.1           Greece         318         n.a.         15.7         5.7           Hungary         165         47         3.2         37.4           Ireland         48,314         -1,887         3,483.0         885.1           Italy (2)         2,299         -7         263.3         121.0           Liechtenstein         -259         297         34.7         98.5           Luxembourg         2,995         6,185         4,446.3         1,026.2           Malta         1         -33         3.0         18.1           Netherlands         649         -3,235         88.0         764.3           Norway         715         175         169.3         22           Poland         443         335         32.7         49.4           Portugal         188         -2         18.4         15.6           Romania         <                                                                         | Cyprus            | 30                                  | 1        | 0.6        | 5.9      |  |  |  |
| Finland 1,075 -16 139.8 18.5 France -29,718 11 958.9 1,422.8 Germany 678 -879 520.1 2,202.1 Greece 318 n.a. 15.7 5.7 Hungary 165 47 3.2 37.4 Ireland 48,314 -1,887 3,483.0 885.1 Italy (2) 2,299 -7 263.3 121.0 Liechtenstein -259 297 34.7 98.5 Luxembourg 2,995 6,185 4,446.3 1,026.2 Malta 1 -33 3.0 18.1 Netherlands 649 -3,235 88.0 764.3 Norway 715 175 169.3 22 Poland 443 335 32.7 49.4 Portugal 188 -2 18.4 15.6 Romania 109 7 4.1 3.7 Slovakia 9 22 6.9 3.3 Slovenia 27 n.a. 5.4 0.7 Spain 2,137 -325 350.9 36.6 Sweden (3) 2,772 570 643.5 34.2 Switzerland 540.0 -437 708.3 175.6 Turkey 1,912 83 74.2 32.1 UK (4) -2,373.2 1,208.2 1,453.7 568.2                                                                                                                                                                                                                                                                                                                                                                                                                                                                                                                                            | Czech Republic    | 246                                 | 19       | 26.9       | 2.8      |  |  |  |
| France         -29,718         11         958.9         1,422.8           Germany         678         -879         520.1         2,202.1           Greece         318         n.a.         15.7         5.7           Hungary         165         47         3.2         37.4           Ireland         48,314         -1,887         3,483.0         885.1           Italy (2)         2,299         -7         263.3         121.0           Liechtenstein         -259         297         34.7         98.5           Luxembourg         2,995         6,185         4,446.3         1,026.2           Malta         1         -33         3.0         18.1           Netherlands         649         -3,235         88.0         764.3           Norway         715         175         169.3         22           Poland         443         335         32.7         49.4           Portugal         188         -2         18.4         15.6           Romania         109         7         4.1         3.7           Slovakia         9         22         6.9         3.3           Slovenia         27                                                                                       | Denmark           | 1,764                               | -472     | 184.2      | 105.6    |  |  |  |
| Germany         678         -879         520.1         2,202.1           Greece         318         n.a.         15.7         5.7           Hungary         165         47         3.2         37.4           Ireland         48,314         -1,887         3,483.0         885.1           Italy (2)         2,299         -7         263.3         121.0           Liechtenstein         -259         297         34.7         98.5           Luxembourg         2,995         6,185         4,446.3         1,026.2           Malta         1         -33         3.0         18.1           Netherlands         649         -3,235         88.0         764.3           Norway         715         175         169.3         22           Poland         443         335         32.7         49.4           Portugal         188         -2         18.4         15.6           Romania         109         7         4.1         3.7           Slovakia         9         22         6.9         3.3           Slovenia         27         n.a.         5.4         0.7           Spain         2,137 <td< td=""><td>Finland</td><td>1,075</td><td>-16</td><td>139.8</td><td>18.5</td></td<>       | Finland           | 1,075                               | -16      | 139.8      | 18.5     |  |  |  |
| Greece         318         n.a.         15.7         5.7           Hungary         165         47         3.2         37.4           Ireland         48,314         -1,887         3,483.0         885.1           Italy         2,299         -7         263.3         121.0           Liechtenstein         -259         297         34.7         98.5           Luxembourg         2,995         6,185         4,446.3         1,026.2           Malta         1         -33         3.0         18.1           Netherlands         649         -3,235         88.0         764.3           Norway         715         175         169.3         22           Poland         443         335         32.7         49.4           Portugal         188         -2         18.4         15.6           Romania         109         7         4.1         3.7           Slovakia         9         22         6.9         3.3           Slovenia         27         n.a.         5.4         0.7           Spain         2,137         -325         350.9         36.6           Sweden (3)         2,772         5                                                                                      | France            | -29,718                             | 11       | 958.9      | 1,422.8  |  |  |  |
| Hungary 165 47 3.2 37.4 Ireland 48,314 -1,887 3,483.0 885.1 Italy (2) 2,299 -7 263.3 121.0 Liechtenstein -259 297 34.7 98.5 Luxembourg 2,995 6,185 4,446.3 1,026.2 Malta 1 -33 3.0 18.1 Netherlands 649 -3,235 88.0 764.3 Norway 715 175 169.3 22 Poland 443 335 32.7 49.4 Portugal 188 -2 18.4 15.6 Romania 109 7 4.1 3.7 Slovakia 9 22 6.9 3.3 Slovenia 27 n.a. 5.4 0.7 Spain 2,137 -325 350.9 36.6 Sweden (3) 2,772 570 643.5 34.2 Switzerland 540.0 -437 708.3 175.6 Turkey 1,912 83 74.2 32.1 UK (4) -2,373.2 1,208.2 1,453.7 568.2                                                                                                                                                                                                                                                                                                                                                                                                                                                                                                                                                                                                                                                                 | Germany           | 678                                 | -879     | 520.1      | 2,202.1  |  |  |  |
| Ireland 48,314 -1,887 3,483.0 885.1 Italy (2) 2,299 -7 263.3 121.0 Liechtenstein -259 297 34.7 98.5 Luxembourg 2,995 6,185 4,446.3 1,026.2 Malta 1 -33 3.0 18.1 Netherlands 649 -3,235 88.0 764.3 Norway 715 175 169.3 22 Poland 443 335 32.7 49.4 Portugal 188 -2 18.4 15.6 Romania 109 7 4.1 3.7 Slovakia 9 22 6.9 3.3 Slovenia 27 n.a. 5.4 0.7 Spain 2,137 -325 350.9 36.6 Sweden (3) 2,772 570 643.5 34.2 Switzerland 540.0 -437 708.3 175.6 Turkey 1,912 83 74.2 32.1 UK (4) -2,373.2 1,208.2 1,453.7 568.2                                                                                                                                                                                                                                                                                                                                                                                                                                                                                                                                                                                                                                                                                         | Greece            | 318                                 | n.a.     | 15.7       | 5.7      |  |  |  |
| Italy (2)         2,299         -7         263.3         121.0           Liechtenstein         -259         297         34.7         98.5           Luxembourg         2,995         6,185         4,446.3         1,026.2           Malta         1         -33         3.0         18.1           Netherlands         649         -3,235         88.0         764.3           Norway         715         175         169.3         22           Poland         443         335         32.7         49.4           Portugal         188         -2         18.4         15.6           Romania         109         7         4.1         3.7           Slovakia         9         22         6.9         3.3           Slovenia         27         n.a.         5.4         0.7           Spain         2,137         -325         350.9         36.6           Sweden (3)         2,772         570         643.5         34.2           Switzerland         540.0         -437         708.3         175.6           Turkey         1,912         83         74.2         32.1           UK (4)         -2,373.2                                                                                     | Hungary           | 165                                 | 47       | 3.2        | 37.4     |  |  |  |
| Liechtenstein         -259         297         34.7         98.5           Luxembourg         2,995         6,185         4,446.3         1,026.2           Malta         1         -33         3.0         18.1           Netherlands         649         -3,235         88.0         764.3           Norway         715         175         169.3         22           Poland         443         335         32.7         49.4           Portugal         188         -2         18.4         15.6           Romania         109         7         4.1         3.7           Slovakia         9         22         6.9         3.3           Slovenia         27         n.a.         5.4         0.7           Spain         2,137         -325         350.9         36.6           Sweden (3)         2,772         570         643.5         34.2           Switzerland         540.0         -437         708.3         175.6           Turkey         1,912         83         74.2         32.1           UK (4)         -2,373.2         1,208.2         1,453.7         568.2                                                                                                                | Ireland           | 48,314                              | -1,887   | 3,483.0    | 885.1    |  |  |  |
| Luxembourg         2,995         6,185         4,446.3         1,026.2           Malta         1         -33         3.0         18.1           Netherlands         649         -3,235         88.0         764.3           Norway         715         175         169.3         22           Poland         443         335         32.7         49.4           Portugal         188         -2         18.4         15.6           Romania         109         7         4.1         3.7           Slovakia         9         22         6.9         3.3           Slovenia         27         n.a.         5.4         0.7           Spain         2,137         -325         350.9         36.6           Sweden (3)         2,772         570         643.5         34.2           Switzerland         540.0         -437         708.3         175.6           Turkey         1,912         83         74.2         32.1           UK (4)         -2,373.2         1,208.2         1,453.7         568.2                                                                                                                                                                                           | Italy (2)         | 2,299                               | -7       | 263.3      | 121.0    |  |  |  |
| Malta         1         -33         3.0         18.1           Netherlands         649         -3,235         88.0         764.3           Norway         715         175         169.3         22           Poland         443         335         32.7         49.4           Portugal         188         -2         18.4         15.6           Romania         109         7         4.1         3.7           Slovakia         9         22         6.9         3.3           Slovenia         27         n.a.         5.4         0.7           Spain         2,137         -325         350.9         36.6           Sweden (3)         2,772         570         643.5         34.2           Switzerland         540.0         -437         708.3         175.6           Turkey         1,912         83         74.2         32.1           UK (4)         -2,373.2         1,208.2         1,453.7         568.2                                                                                                                                                                                                                                                                            | Liechtenstein     | -259                                | 297      | 34.7       | 98.5     |  |  |  |
| Netherlands         649         -3,235         88.0         764.3           Norway         715         175         169.3         22           Poland         443         335         32.7         49.4           Portugal         188         -2         18.4         15.6           Romania         109         7         4.1         3.7           Slovakia         9         22         6.9         3.3           Slovenia         27         n.a.         5.4         0.7           Spain         2,137         -325         350.9         36.6           Sweden (3)         2,772         570         643.5         34.2           Switzerland         540.0         -437         708.3         175.6           Turkey         1,912         83         74.2         32.1           UK (4)         -2,373.2         1,208.2         1,453.7         568.2                                                                                                                                                                                                                                                                                                                                           | Luxembourg        | 2,995                               | 6,185    | 4,446.3    | 1,026.2  |  |  |  |
| Norway         715         175         169.3         22           Poland         443         335         32.7         49.4           Portugal         188         -2         18.4         15.6           Romania         109         7         4.1         3.7           Slovakia         9         22         6.9         3.3           Slovenia         27         n.a.         5.4         0.7           Spain         2,137         -325         350.9         36.6           Sweden (3)         2,772         570         643.5         34.2           Switzerland         540.0         -437         708.3         175.6           Turkey         1,912         83         74.2         32.1           UK (4)         -2,373.2         1,208.2         1,453.7         568.2                                                                                                                                                                                                                                                                                                                                                                                                                       | Malta             | 1                                   | -33      | 3.0        | 18.1     |  |  |  |
| Poland         443         335         32.7         49.4           Portugal         188         -2         18.4         15.6           Romania         109         7         4.1         3.7           Slovakia         9         22         6.9         3.3           Slovenia         27         n.a.         5.4         0.7           Spain         2,137         -325         350.9         36.6           Sweden (3)         2,772         570         643.5         34.2           Switzerland         540.0         -437         708.3         175.6           Turkey         1,912         83         74.2         32.1           UK (4)         -2,373.2         1,208.2         1,453.7         568.2                                                                                                                                                                                                                                                                                                                                                                                                                                                                                         | Netherlands       | 649                                 | -3,235   | 88.0       | 764.3    |  |  |  |
| Portugal 188 -2 18.4 15.6  Romania 109 7 4.1 3.7  Slovakia 9 22 6.9 3.3  Slovenia 27 n.a. 5.4 0.7  Spain 2,137 -325 350.9 36.6  Sweden (3) 2,772 570 643.5 34.2  Switzerland 540.0 -437 708.3 175.6  Turkey 1,912 83 74.2 32.1  UK (4) -2,373.2 1,208.2 1,453.7 568.2                                                                                                                                                                                                                                                                                                                                                                                                                                                                                                                                                                                                                                                                                                                                                                                                                                                                                                                                    | Norway            | 715                                 | 175      | 169.3      | 22       |  |  |  |
| Romania         109         7         4.1         3.7           Slovakia         9         22         6.9         3.3           Slovenia         27         n.a.         5.4         0.7           Spain         2,137         -325         350.9         36.6           Sweden (3)         2,772         570         643.5         34.2           Switzerland         540.0         -437         708.3         175.6           Turkey         1,912         83         74.2         32.1           UK (4)         -2,373.2         1,208.2         1,453.7         568.2                                                                                                                                                                                                                                                                                                                                                                                                                                                                                                                                                                                                                                | Poland            | 443                                 | 335      | 32.7       | 49.4     |  |  |  |
| Slovakia       9       22       6.9       3.3         Slovenia       27       n.a.       5.4       0.7         Spain       2,137       -325       350.9       36.6         Sweden (3)       2,772       570       643.5       34.2         Switzerland       540.0       -437       708.3       175.6         Turkey       1,912       83       74.2       32.1         UK (4)       -2,373.2       1,208.2       1,453.7       568.2                                                                                                                                                                                                                                                                                                                                                                                                                                                                                                                                                                                                                                                                                                                                                                    | Portugal          | 188                                 | -2       | 18.4       | 15.6     |  |  |  |
| Slovenia         27         n.a.         5.4         0.7           Spain         2,137         -325         350.9         36.6           Sweden (3)         2,772         570         643.5         34.2           Switzerland         540.0         -437         708.3         175.6           Turkey         1,912         83         74.2         32.1           UK (4)         -2,373.2         1,208.2         1,453.7         568.2                                                                                                                                                                                                                                                                                                                                                                                                                                                                                                                                                                                                                                                                                                                                                                | Romania           | 109                                 | 7        | 4.1        | 3.7      |  |  |  |
| Spain       2,137       -325       350.9       36.6         Sweden (3)       2,772       570       643.5       34.2         Switzerland       540.0       -437       708.3       175.6         Turkey       1,912       83       74.2       32.1         UK (4)       -2,373.2       1,208.2       1,453.7       568.2                                                                                                                                                                                                                                                                                                                                                                                                                                                                                                                                                                                                                                                                                                                                                                                                                                                                                   | Slovakia          | 9                                   | 22       | 6.9        | 3.3      |  |  |  |
| Sweden (3)       2,772       570       643.5       34.2         Switzerland       540.0       -437       708.3       175.6         Turkey       1,912       83       74.2       32.1         UK (4)       -2,373.2       1,208.2       1,453.7       568.2                                                                                                                                                                                                                                                                                                                                                                                                                                                                                                                                                                                                                                                                                                                                                                                                                                                                                                                                               | Slovenia          | 27                                  | n.a.     | 5.4        | 0.7      |  |  |  |
| Switzerland       540.0       -437       708.3       175.6         Turkey       1,912       83       74.2       32.1         UK (4)       -2,373.2       1,208.2       1,453.7       568.2                                                                                                                                                                                                                                                                                                                                                                                                                                                                                                                                                                                                                                                                                                                                                                                                                                                                                                                                                                                                               | Spain             | 2,137                               | -325     | 350.9      | 36.6     |  |  |  |
| Turkey 1,912 83 74.2 32.1 UK <sup>(4)</sup> -2,373.2 1,208.2 1,453.7 568.2                                                                                                                                                                                                                                                                                                                                                                                                                                                                                                                                                                                                                                                                                                                                                                                                                                                                                                                                                                                                                                                                                                                               | Sweden (3)        | 2,772                               | 570      | 643.5      | 34.2     |  |  |  |
| UK <sup>(4)</sup> -2,373.2 1,208.2 1,453.7 568.2                                                                                                                                                                                                                                                                                                                                                                                                                                                                                                                                                                                                                                                                                                                                                                                                                                                                                                                                                                                                                                                                                                                                                         | Switzerland       | 540.0                               | -437     | 708.3      | 175.6    |  |  |  |
|                                                                                                                                                                                                                                                                                                                                                                                                                                                                                                                                                                                                                                                                                                                                                                                                                                                                                                                                                                                                                                                                                                                                                                                                          | Turkey            | 1,912                               | 83       | 74.2       | 32.1     |  |  |  |
| TOTAL 34,882 2,100 13,959 7,776                                                                                                                                                                                                                                                                                                                                                                                                                                                                                                                                                                                                                                                                                                                                                                                                                                                                                                                                                                                                                                                                                                                                                                          | UK <sup>(4)</sup> | -2,373.2                            | 1,208.2  | 1,453.7    | 568.2    |  |  |  |
|                                                                                                                                                                                                                                                                                                                                                                                                                                                                                                                                                                                                                                                                                                                                                                                                                                                                                                                                                                                                                                                                                                                                                                                                          | TOTAL             | 34,882                              | 2,100    | 13,959     | 7,776    |  |  |  |