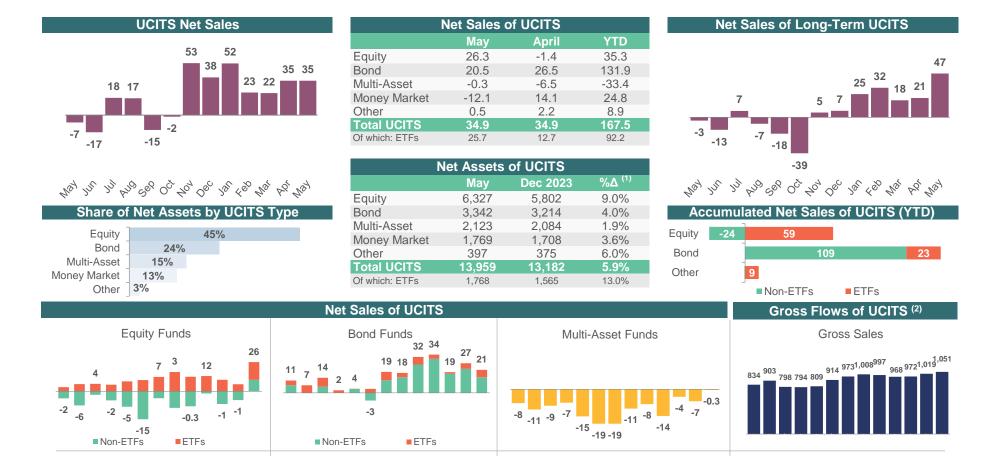

789 782 822 <u>925 924 970 968 944 970 1,005 992</u>

| Austria -79 411 100.5 117.6 Belgium -112 22 219.2 1.6 Bulgaria 12 0.5 1.4 0.2 Croatia 25 n.a. 2.7 1.1 Cyprus 30 1 0.6 5.9 Czech Republic 246 19 26.9 2.8 Denmark 1,764 -472 184.2 105.6 Finland 1,075 -16 139.8 18.5 France -29,718 11 958.9 1,422.8 Germany 678 -879 520.1 2,202.1 Greece 318 n.a. 15.7 5.7 Hungary 165 47 3.2 37.4 Ireland 48,314 -1,887 3,483.0 885.1 Italy (2) 2,299 -7 263.3 121.0 Liechtenstein -259 297 34.7 98.5 Luxembourg 2,995 6,185 4,446.3 1,026.2 Malta 1 -33 3.0 18.1 Netherlands 649 -3,235 88.0 764.3 Norway 715 175 169.3 22 Poland 443 335 32.7 49.4 Portugal 188 -2 18.4 15.6 Romania 109 7 4.1 3.7 Slovakia 9 22 6.9 3.3 Slovenia 27 n.a. 5.4 0.7 Spain 2,137 -325 350.9 36.6 Sweden (3) 2,772 570 643.5 34.2 Switzerland 540.0 -437 708.3 175.6 Turkey 1,912 83 74.2 32.1 UK (4) -2,373.2 1,208.2 1,453.7 568.2                                                                                                                                                                                                                                                                                                                                                    | Net               | Net Sales and Net Assets by Country |          |            |          |  |  |  |
|----------------------------------------------------------------------------------------------------------------------------------------------------------------------------------------------------------------------------------------------------------------------------------------------------------------------------------------------------------------------------------------------------------------------------------------------------------------------------------------------------------------------------------------------------------------------------------------------------------------------------------------------------------------------------------------------------------------------------------------------------------------------------------------------------------------------------------------------------------------------------------------------------------------------------------------------------------------------------------------------------------------------------------------------------------------------------------------------------------------------------------------------------------------------------------------------------------|-------------------|-------------------------------------|----------|------------|----------|--|--|--|
| Austria -79 411 100.5 117.6 Belgium -112 22 219.2 1.6 Bulgaria 12 0.5 1.4 0.2 Croatia 25 n.a. 2.7 1.1 Cyprus 30 1 0.6 5.9 Czech Republic 246 19 26.9 2.8 Denmark 1,764 -472 184.2 105.6 Finland 1,075 -16 139.8 18.5 France -29,718 11 958.9 1,422.8 Germany 678 -879 520.1 2,202.1 Greece 318 n.a. 15.7 5.7 Hungary 165 47 3.2 37.4 Ireland 48,314 -1,887 3,483.0 885.1 Italy (2) 2,299 -7 263.3 121.0 Liechtenstein -259 297 34.7 98.5 Luxembourg 2,995 6,185 4,446.3 1,026.2 Malta 1 -33 3.0 18.1 Netherlands 649 -3,235 88.0 764.3 Norway 715 175 169.3 22 Poland 443 335 32.7 49.4 Portugal 188 -2 18.4 15.6 Romania 109 7 4.1 3.7 Slovakia 9 22 6.9 3.3 Slovenia 27 n.a. 5.4 0.7 Spain 2,137 -325 350.9 36.6 Sweden (3) 2,772 570 643.5 34.2 Switzerland 540.0 -437 708.3 175.6 Turkey 1,912 83 74.2 32.1 UK (4) -2,373.2 1,208.2 1,453.7 568.2                                                                                                                                                                                                                                                                                                                                                    |                   | Net Sales                           | (EUR mn) | Net Assets | (EUR bn) |  |  |  |
| Belgium         -112         22         219.2         1.6           Bulgaria         12         0.5         1.4         0.2           Croatia         25         n.a.         2.7         1.1           Cyprus         30         1         0.6         5.9           Czech Republic         246         19         26.9         2.8           Denmark         1,764         -472         184.2         105.6           Finland         1,075         -16         139.8         18.5           France         -29,718         11         958.9         1,422.8           Germany         678         -879         520.1         2,202.1           Greece         318         n.a.         15.7         5.7           Hungary         165         47         3.2         37.4           Ireland         48,314         -1,887         3,483.0         885.1           Italy (2)         2,299         -7         263.3         121.0           Liechtenstein         -259         297         34.7         98.5           Luxembourg         2,995         6,185         4,446.3         1,026.2           Malta         1 <td>Country (1)</td> <td>UCITS</td> <td>AIFs</td> <td>UCITS</td> <td>AIFs</td> | Country (1)       | UCITS                               | AIFs     | UCITS      | AIFs     |  |  |  |
| Bulgaria         12         0.5         1.4         0.2           Croatia         25         n.a.         2.7         1.1           Cyprus         30         1         0.6         5.9           Czech Republic         246         19         26.9         2.8           Denmark         1,764         -472         184.2         105.6           Finland         1,075         -16         139.8         18.5           France         -29,718         11         958.9         1,422.8           Germany         678         -879         520.1         2,202.1           Greece         318         n.a.         15.7         5.7           Hungary         165         47         3.2         37.4           Ireland         48,314         -1,887         3,483.0         885.1           Italy (2)         2,299         -7         263.3         121.0           Liechtenstein         -259         297         34.7         98.5           Luxembourg         2,995         6,185         4,446.3         1,026.2           Malta         1         -33         3.0         18.1           Netherlands         649                                                                             | Austria           | -79                                 | 411      | 100.5      | 117.6    |  |  |  |
| Croatia         25         n.a.         2.7         1.1           Cyprus         30         1         0.6         5.9           Czech Republic         246         19         26.9         2.8           Denmark         1,764         -472         184.2         105.6           Finland         1,075         -16         139.8         18.5           France         -29,718         11         958.9         1,422.8           Germany         678         -879         520.1         2,202.1           Greece         318         n.a.         15.7         5.7           Hungary         165         47         3.2         37.4           Iteland         48,314         -1,887         3,483.0         885.1           Italy (2)         2,299         -7         263.3         121.0           Liechtenstein         -259         297         34.7         98.5           Luxembourg         2,995         6,185         4,446.3         1,026.2           Malta         1         -33         3.0         18.1           Netherlands         649         -3,235         88.0         764.3           Norway <t< td=""><td>Belgium</td><td>-112</td><td>22</td><td>219.2</td><td>1.6</td></t<>  | Belgium           | -112                                | 22       | 219.2      | 1.6      |  |  |  |
| Cyprus         30         1         0.6         5.9           Czech Republic         246         19         26.9         2.8           Denmark         1,764         -472         184.2         105.6           Finland         1,075         -16         139.8         18.5           France         -29,718         11         958.9         1,422.8           Germany         678         -879         520.1         2,202.1           Greece         318         n.a.         15.7         5.7           Hungary         165         47         3.2         37.4           Ireland         48,314         -1,887         3,483.0         885.1           Italy (2)         2,299         -7         263.3         121.0           Liechtenstein         -259         297         34.7         98.5           Luxembourg         2,995         6,185         4,446.3         1,026.2           Malta         1         -33         3.0         18.1           Netherlands         649         -3,235         88.0         764.3           Norway         715         175         169.3         22           Poland <t< td=""><td>Bulgaria</td><td>12</td><td>0.5</td><td>1.4</td><td>0.2</td></t<>    | Bulgaria          | 12                                  | 0.5      | 1.4        | 0.2      |  |  |  |
| Czech Republic         246         19         26.9         2.8           Denmark         1,764         -472         184.2         105.6           Finland         1,075         -16         139.8         18.5           France         -29,718         11         958.9         1,422.8           Germany         678         -879         520.1         2,202.1           Greece         318         n.a.         15.7         5.7           Hungary         165         47         3.2         37.4           Ireland         48,314         -1,887         3,483.0         885.1           Italy (2)         2,299         -7         263.3         121.0           Liechtenstein         -259         297         34.7         98.5           Luxembourg         2,995         6,185         4,446.3         1,026.2           Malta         1         -33         3.0         18.1           Netherlands         649         -3,235         88.0         764.3           Norway         715         175         169.3         22           Poland         443         335         32.7         49.4           Portugal                                                                             | Croatia           | 25                                  | n.a.     | 2.7        | 1.1      |  |  |  |
| Denmark         1,764         -472         184.2         105.6           Finland         1,075         -16         139.8         18.5           France         -29,718         11         958.9         1,422.8           Germany         678         -879         520.1         2,202.1           Greece         318         n.a.         15.7         5.7           Hungary         165         47         3.2         37.4           Ireland         48,314         -1,887         3,483.0         885.1           Italy (2)         2,299         -7         263.3         121.0           Liechtenstein         -259         297         34.7         98.5           Luxembourg         2,995         6,185         4,446.3         1,026.2           Malta         1         -33         3.0         18.1           Netherlands         649         -3,235         88.0         764.3           Norway         715         175         169.3         22           Poland         443         335         32.7         49.4           Portugal         188         -2         18.4         15.6           Romania         <                                                                         | Cyprus            | 30                                  | 1        | 0.6        | 5.9      |  |  |  |
| Finland 1,075 -16 139.8 18.5 France -29,718 11 958.9 1,422.8 Germany 678 -879 520.1 2,202.1 Greece 318 n.a. 15.7 5.7 Hungary 165 47 3.2 37.4 Ireland 48,314 -1,887 3,483.0 885.1 Italy (2) 2,299 -7 263.3 121.0 Liechtenstein -259 297 34.7 98.5 Luxembourg 2,995 6,185 4,446.3 1,026.2 Malta 1 -33 3.0 18.1 Netherlands 649 -3,235 88.0 764.3 Norway 715 175 169.3 22 Poland 443 335 32.7 49.4 Portugal 188 -2 18.4 15.6 Romania 109 7 4.1 3.7 Slovakia 9 22 6.9 3.3 Slovenia 27 n.a. 5.4 0.7 Spain 2,137 -325 350.9 36.6 Sweden (3) 2,772 570 643.5 34.2 Switzerland 540.0 -437 708.3 175.6 Turkey 1,912 83 74.2 32.1 UK (4) -2,373.2 1,208.2 1,453.7 568.2                                                                                                                                                                                                                                                                                                                                                                                                                                                                                                                                            | Czech Republic    | 246                                 | 19       | 26.9       | 2.8      |  |  |  |
| France         -29,718         11         958.9         1,422.8           Germany         678         -879         520.1         2,202.1           Greece         318         n.a.         15.7         5.7           Hungary         165         47         3.2         37.4           Ireland         48,314         -1,887         3,483.0         885.1           Italy (2)         2,299         -7         263.3         121.0           Liechtenstein         -259         297         34.7         98.5           Luxembourg         2,995         6,185         4,446.3         1,026.2           Malta         1         -33         3.0         18.1           Netherlands         649         -3,235         88.0         764.3           Norway         715         175         169.3         22           Poland         443         335         32.7         49.4           Portugal         188         -2         18.4         15.6           Romania         109         7         4.1         3.7           Slovakia         9         22         6.9         3.3           Slovenia         27                                                                                       | Denmark           | 1,764                               | -472     | 184.2      | 105.6    |  |  |  |
| Germany         678         -879         520.1         2,202.1           Greece         318         n.a.         15.7         5.7           Hungary         165         47         3.2         37.4           Ireland         48,314         -1,887         3,483.0         885.1           Italy (2)         2,299         -7         263.3         121.0           Liechtenstein         -259         297         34.7         98.5           Luxembourg         2,995         6,185         4,446.3         1,026.2           Malta         1         -33         3.0         18.1           Netherlands         649         -3,235         88.0         764.3           Norway         715         175         169.3         22           Poland         443         335         32.7         49.4           Portugal         188         -2         18.4         15.6           Romania         109         7         4.1         3.7           Slovakia         9         22         6.9         3.3           Slovenia         27         n.a.         5.4         0.7           Spain         2,137 <td< td=""><td>Finland</td><td>1,075</td><td>-16</td><td>139.8</td><td>18.5</td></td<>       | Finland           | 1,075                               | -16      | 139.8      | 18.5     |  |  |  |
| Greece         318         n.a.         15.7         5.7           Hungary         165         47         3.2         37.4           Ireland         48,314         -1,887         3,483.0         885.1           Italy         2,299         -7         263.3         121.0           Liechtenstein         -259         297         34.7         98.5           Luxembourg         2,995         6,185         4,446.3         1,026.2           Malta         1         -33         3.0         18.1           Netherlands         649         -3,235         88.0         764.3           Norway         715         175         169.3         22           Poland         443         335         32.7         49.4           Portugal         188         -2         18.4         15.6           Romania         109         7         4.1         3.7           Slovakia         9         22         6.9         3.3           Slovenia         27         n.a.         5.4         0.7           Spain         2,137         -325         350.9         36.6           Sweden (3)         2,772         5                                                                                      | France            | -29,718                             | 11       | 958.9      | 1,422.8  |  |  |  |
| Hungary 165 47 3.2 37.4 Ireland 48,314 -1,887 3,483.0 885.1 Italy (2) 2,299 -7 263.3 121.0 Liechtenstein -259 297 34.7 98.5 Luxembourg 2,995 6,185 4,446.3 1,026.2 Malta 1 -33 3.0 18.1 Netherlands 649 -3,235 88.0 764.3 Norway 715 175 169.3 22 Poland 443 335 32.7 49.4 Portugal 188 -2 18.4 15.6 Romania 109 7 4.1 3.7 Slovakia 9 22 6.9 3.3 Slovenia 27 n.a. 5.4 0.7 Spain 2,137 -325 350.9 36.6 Sweden (3) 2,772 570 643.5 34.2 Switzerland 540.0 -437 708.3 175.6 Turkey 1,912 83 74.2 32.1 UK (4) -2,373.2 1,208.2 1,453.7 568.2                                                                                                                                                                                                                                                                                                                                                                                                                                                                                                                                                                                                                                                                 | Germany           | 678                                 | -879     | 520.1      | 2,202.1  |  |  |  |
| Ireland 48,314 -1,887 3,483.0 885.1 Italy (2) 2,299 -7 263.3 121.0 Liechtenstein -259 297 34.7 98.5 Luxembourg 2,995 6,185 4,446.3 1,026.2 Malta 1 -33 3.0 18.1 Netherlands 649 -3,235 88.0 764.3 Norway 715 175 169.3 22 Poland 443 335 32.7 49.4 Portugal 188 -2 18.4 15.6 Romania 109 7 4.1 3.7 Slovakia 9 22 6.9 3.3 Slovenia 27 n.a. 5.4 0.7 Spain 2,137 -325 350.9 36.6 Sweden (3) 2,772 570 643.5 34.2 Switzerland 540.0 -437 708.3 175.6 Turkey 1,912 83 74.2 32.1 UK (4) -2,373.2 1,208.2 1,453.7 568.2                                                                                                                                                                                                                                                                                                                                                                                                                                                                                                                                                                                                                                                                                         | Greece            | 318                                 | n.a.     | 15.7       | 5.7      |  |  |  |
| Italy (2)         2,299         -7         263.3         121.0           Liechtenstein         -259         297         34.7         98.5           Luxembourg         2,995         6,185         4,446.3         1,026.2           Malta         1         -33         3.0         18.1           Netherlands         649         -3,235         88.0         764.3           Norway         715         175         169.3         22           Poland         443         335         32.7         49.4           Portugal         188         -2         18.4         15.6           Romania         109         7         4.1         3.7           Slovakia         9         22         6.9         3.3           Slovenia         27         n.a.         5.4         0.7           Spain         2,137         -325         350.9         36.6           Sweden (3)         2,772         570         643.5         34.2           Switzerland         540.0         -437         708.3         175.6           Turkey         1,912         83         74.2         32.1           UK (4)         -2,373.2                                                                                     | Hungary           | 165                                 | 47       | 3.2        | 37.4     |  |  |  |
| Liechtenstein         -259         297         34.7         98.5           Luxembourg         2,995         6,185         4,446.3         1,026.2           Malta         1         -33         3.0         18.1           Netherlands         649         -3,235         88.0         764.3           Norway         715         175         169.3         22           Poland         443         335         32.7         49.4           Portugal         188         -2         18.4         15.6           Romania         109         7         4.1         3.7           Slovakia         9         22         6.9         3.3           Slovenia         27         n.a.         5.4         0.7           Spain         2,137         -325         350.9         36.6           Sweden (3)         2,772         570         643.5         34.2           Switzerland         540.0         -437         708.3         175.6           Turkey         1,912         83         74.2         32.1           UK (4)         -2,373.2         1,208.2         1,453.7         568.2                                                                                                                | Ireland           | 48,314                              | -1,887   | 3,483.0    | 885.1    |  |  |  |
| Luxembourg         2,995         6,185         4,446.3         1,026.2           Malta         1         -33         3.0         18.1           Netherlands         649         -3,235         88.0         764.3           Norway         715         175         169.3         22           Poland         443         335         32.7         49.4           Portugal         188         -2         18.4         15.6           Romania         109         7         4.1         3.7           Slovakia         9         22         6.9         3.3           Slovenia         27         n.a.         5.4         0.7           Spain         2,137         -325         350.9         36.6           Sweden (3)         2,772         570         643.5         34.2           Switzerland         540.0         -437         708.3         175.6           Turkey         1,912         83         74.2         32.1           UK (4)         -2,373.2         1,208.2         1,453.7         568.2                                                                                                                                                                                           | Italy (2)         | 2,299                               | -7       | 263.3      | 121.0    |  |  |  |
| Malta         1         -33         3.0         18.1           Netherlands         649         -3,235         88.0         764.3           Norway         715         175         169.3         22           Poland         443         335         32.7         49.4           Portugal         188         -2         18.4         15.6           Romania         109         7         4.1         3.7           Slovakia         9         22         6.9         3.3           Slovenia         27         n.a.         5.4         0.7           Spain         2,137         -325         350.9         36.6           Sweden (3)         2,772         570         643.5         34.2           Switzerland         540.0         -437         708.3         175.6           Turkey         1,912         83         74.2         32.1           UK (4)         -2,373.2         1,208.2         1,453.7         568.2                                                                                                                                                                                                                                                                            | Liechtenstein     | -259                                | 297      | 34.7       | 98.5     |  |  |  |
| Netherlands         649         -3,235         88.0         764.3           Norway         715         175         169.3         22           Poland         443         335         32.7         49.4           Portugal         188         -2         18.4         15.6           Romania         109         7         4.1         3.7           Slovakia         9         22         6.9         3.3           Slovenia         27         n.a.         5.4         0.7           Spain         2,137         -325         350.9         36.6           Sweden (3)         2,772         570         643.5         34.2           Switzerland         540.0         -437         708.3         175.6           Turkey         1,912         83         74.2         32.1           UK (4)         -2,373.2         1,208.2         1,453.7         568.2                                                                                                                                                                                                                                                                                                                                           | Luxembourg        | 2,995                               | 6,185    | 4,446.3    | 1,026.2  |  |  |  |
| Norway         715         175         169.3         22           Poland         443         335         32.7         49.4           Portugal         188         -2         18.4         15.6           Romania         109         7         4.1         3.7           Slovakia         9         22         6.9         3.3           Slovenia         27         n.a.         5.4         0.7           Spain         2,137         -325         350.9         36.6           Sweden (3)         2,772         570         643.5         34.2           Switzerland         540.0         -437         708.3         175.6           Turkey         1,912         83         74.2         32.1           UK (4)         -2,373.2         1,208.2         1,453.7         568.2                                                                                                                                                                                                                                                                                                                                                                                                                       | Malta             | 1                                   | -33      | 3.0        | 18.1     |  |  |  |
| Poland         443         335         32.7         49.4           Portugal         188         -2         18.4         15.6           Romania         109         7         4.1         3.7           Slovakia         9         22         6.9         3.3           Slovenia         27         n.a.         5.4         0.7           Spain         2,137         -325         350.9         36.6           Sweden (3)         2,772         570         643.5         34.2           Switzerland         540.0         -437         708.3         175.6           Turkey         1,912         83         74.2         32.1           UK (4)         -2,373.2         1,208.2         1,453.7         568.2                                                                                                                                                                                                                                                                                                                                                                                                                                                                                         | Netherlands       | 649                                 | -3,235   | 88.0       | 764.3    |  |  |  |
| Portugal 188 -2 18.4 15.6  Romania 109 7 4.1 3.7  Slovakia 9 22 6.9 3.3  Slovenia 27 n.a. 5.4 0.7  Spain 2,137 -325 350.9 36.6  Sweden (3) 2,772 570 643.5 34.2  Switzerland 540.0 -437 708.3 175.6  Turkey 1,912 83 74.2 32.1  UK (4) -2,373.2 1,208.2 1,453.7 568.2                                                                                                                                                                                                                                                                                                                                                                                                                                                                                                                                                                                                                                                                                                                                                                                                                                                                                                                                    | Norway            | 715                                 | 175      | 169.3      | 22       |  |  |  |
| Romania         109         7         4.1         3.7           Slovakia         9         22         6.9         3.3           Slovenia         27         n.a.         5.4         0.7           Spain         2,137         -325         350.9         36.6           Sweden (3)         2,772         570         643.5         34.2           Switzerland         540.0         -437         708.3         175.6           Turkey         1,912         83         74.2         32.1           UK (4)         -2,373.2         1,208.2         1,453.7         568.2                                                                                                                                                                                                                                                                                                                                                                                                                                                                                                                                                                                                                                | Poland            | 443                                 | 335      | 32.7       | 49.4     |  |  |  |
| Slovakia       9       22       6.9       3.3         Slovenia       27       n.a.       5.4       0.7         Spain       2,137       -325       350.9       36.6         Sweden (3)       2,772       570       643.5       34.2         Switzerland       540.0       -437       708.3       175.6         Turkey       1,912       83       74.2       32.1         UK (4)       -2,373.2       1,208.2       1,453.7       568.2                                                                                                                                                                                                                                                                                                                                                                                                                                                                                                                                                                                                                                                                                                                                                                    | Portugal          | 188                                 | -2       | 18.4       | 15.6     |  |  |  |
| Slovenia         27         n.a.         5.4         0.7           Spain         2,137         -325         350.9         36.6           Sweden (3)         2,772         570         643.5         34.2           Switzerland         540.0         -437         708.3         175.6           Turkey         1,912         83         74.2         32.1           UK (4)         -2,373.2         1,208.2         1,453.7         568.2                                                                                                                                                                                                                                                                                                                                                                                                                                                                                                                                                                                                                                                                                                                                                                | Romania           | 109                                 | 7        | 4.1        | 3.7      |  |  |  |
| Spain       2,137       -325       350.9       36.6         Sweden (3)       2,772       570       643.5       34.2         Switzerland       540.0       -437       708.3       175.6         Turkey       1,912       83       74.2       32.1         UK (4)       -2,373.2       1,208.2       1,453.7       568.2                                                                                                                                                                                                                                                                                                                                                                                                                                                                                                                                                                                                                                                                                                                                                                                                                                                                                   | Slovakia          | 9                                   | 22       | 6.9        | 3.3      |  |  |  |
| Sweden (3)       2,772       570       643.5       34.2         Switzerland       540.0       -437       708.3       175.6         Turkey       1,912       83       74.2       32.1         UK (4)       -2,373.2       1,208.2       1,453.7       568.2                                                                                                                                                                                                                                                                                                                                                                                                                                                                                                                                                                                                                                                                                                                                                                                                                                                                                                                                               | Slovenia          | 27                                  | n.a.     | 5.4        | 0.7      |  |  |  |
| Switzerland       540.0       -437       708.3       175.6         Turkey       1,912       83       74.2       32.1         UK (4)       -2,373.2       1,208.2       1,453.7       568.2                                                                                                                                                                                                                                                                                                                                                                                                                                                                                                                                                                                                                                                                                                                                                                                                                                                                                                                                                                                                               | Spain             | 2,137                               | -325     | 350.9      | 36.6     |  |  |  |
| Turkey 1,912 83 74.2 32.1 UK <sup>(4)</sup> -2,373.2 1,208.2 1,453.7 568.2                                                                                                                                                                                                                                                                                                                                                                                                                                                                                                                                                                                                                                                                                                                                                                                                                                                                                                                                                                                                                                                                                                                               | Sweden (3)        | 2,772                               | 570      | 643.5      | 34.2     |  |  |  |
| UK <sup>(4)</sup> -2,373.2 1,208.2 1,453.7 568.2                                                                                                                                                                                                                                                                                                                                                                                                                                                                                                                                                                                                                                                                                                                                                                                                                                                                                                                                                                                                                                                                                                                                                         | Switzerland       | 540.0                               | -437     | 708.3      | 175.6    |  |  |  |
|                                                                                                                                                                                                                                                                                                                                                                                                                                                                                                                                                                                                                                                                                                                                                                                                                                                                                                                                                                                                                                                                                                                                                                                                          | Turkey            | 1,912                               | 83       | 74.2       | 32.1     |  |  |  |
| TOTAL 34,882 2,100 13,959 7,776                                                                                                                                                                                                                                                                                                                                                                                                                                                                                                                                                                                                                                                                                                                                                                                                                                                                                                                                                                                                                                                                                                                                                                          | UK <sup>(4)</sup> | -2,373.2                            | 1,208.2  | 1,453.7    | 568.2    |  |  |  |
|                                                                                                                                                                                                                                                                                                                                                                                                                                                                                                                                                                                                                                                                                                                                                                                                                                                                                                                                                                                                                                                                                                                                                                                                          | TOTAL             | 34,882                              | 2,100    | 13,959     | 7,776    |  |  |  |