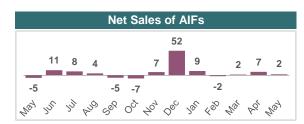

| Net Sales of AIFs |      |       |       |  |  |
|-------------------|------|-------|-------|--|--|
|                   | May  | April | YTD   |  |  |
| Equity            | -4.0 | -2.6  | -12.9 |  |  |
| Bond              | 3.5  | -1.6  | 13.1  |  |  |
| Multi-Asset       | 1.5  | 10.4  | 20.5  |  |  |
| Money Market      | 0.6  | -0.1  | -0.8  |  |  |
| Real Estate       | -0.9 | 0.9   | -1.8  |  |  |
| Other             | 1.3  | 0.4   | -0.1  |  |  |
| Total             | 2.1  | 7.3   | 18.0  |  |  |

| Net Assets of AIFs |       |          |                   |  |  |
|--------------------|-------|----------|-------------------|--|--|
|                    | May   | Dec 2023 | %Δ <sup>(5)</sup> |  |  |
| Equity             | 856   | 796      | 7.5%              |  |  |
| Bond               | 931   | 922      | 1.0%              |  |  |
| Multi-Asset        | 1,947 | 1,873    | 3.9%              |  |  |
| Money Market       | 50    | 50       | -0.1%             |  |  |
| Real Estate        | 999   | 1,000    | -0.1%             |  |  |
| Other              | 2,993 | 2,900    | 3.2%              |  |  |
| Total              | 7,776 | 7,541    | 3.1%              |  |  |