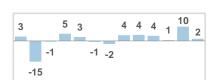

| Net Sales of AIFs |      |       |       |  |  |
|-------------------|------|-------|-------|--|--|
|                   | May  | April | YTD   |  |  |
| Equity            | -4.0 | -2.6  | -12.9 |  |  |
| Bond              | 3.5  | -1.6  | 13.1  |  |  |
| Multi-Asset       | 1.5  | 10.4  | 20.5  |  |  |
| Money Market      | 0.6  | -0.1  | -0.8  |  |  |
| Real Estate       | -0.9 | 0.9   | -1.8  |  |  |
| Other             | 1.3  | 0.4   | -0.1  |  |  |
| Total             | 2.1  | 7.3   | 18.0  |  |  |